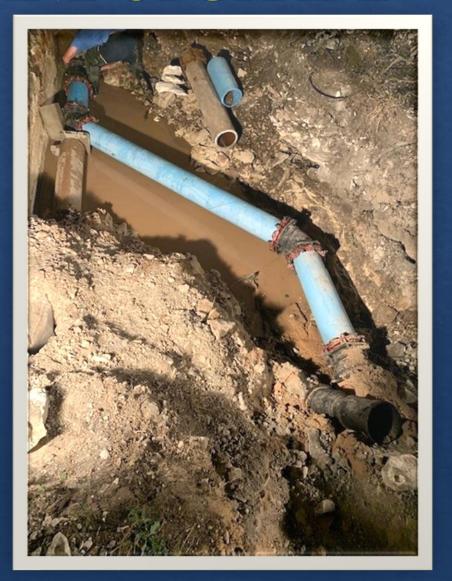

# ROSA'S WATER LINE UPGRADE

## **UTILITY MAINTENANCE**

DAILY STATION CHECKS LEAKS SEWER BACKUP SETTING NEW METERS