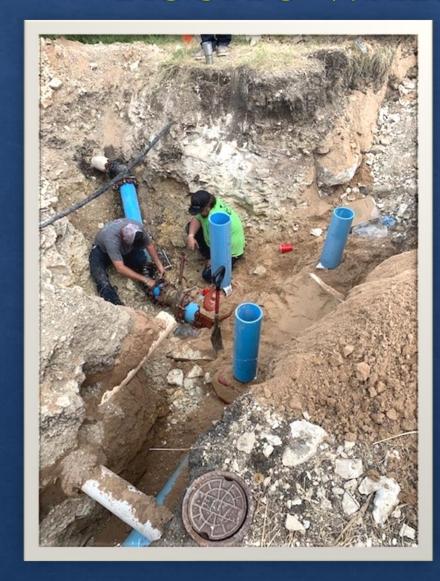

# ROSA'S WATER LINE UPGRADE

## **UTILITY MAINTENANCE**

DAILY STATION CHECKS LEAKS SEWER BACKUP SETTING NEW METERS